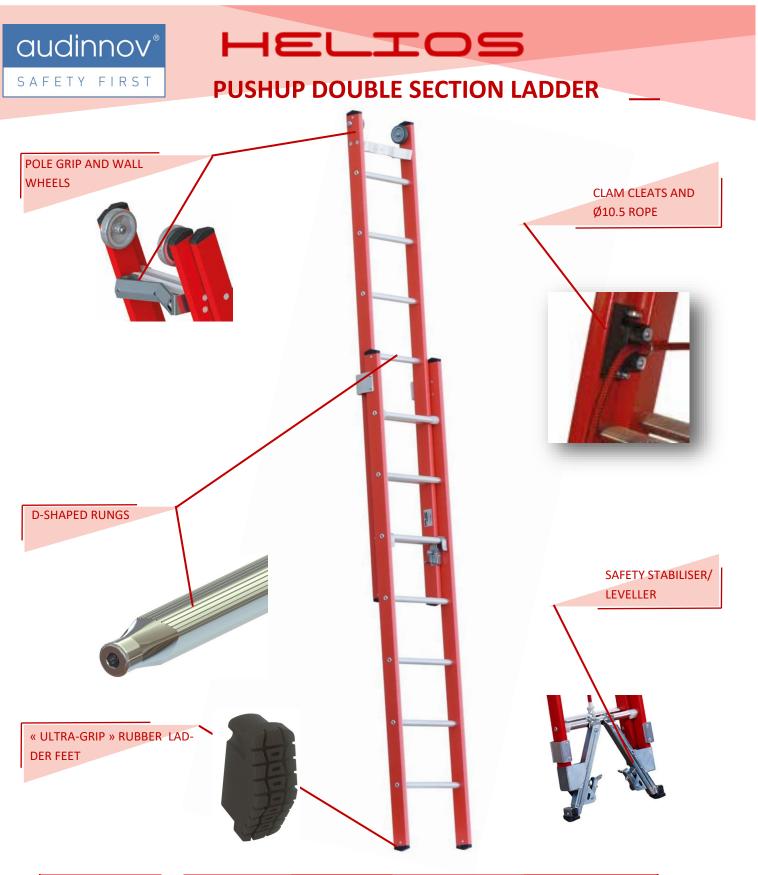

#### **Product Details**

- > High-visibility orange coloured composite profiles
- > Heavy-duty and solid construction with closed rectangular profiles

Rungs and stiles are replaceable thanks to a unique and patented screw assembly system

Non-slip rubber ladder feet

D-shaped aluminium rungs spaced at 250 mm, "ULTRA-GRIP" technology deeply serrated

> Wall wheels facilitate ladder push up and protect the fibreglass stiles (fitted as a standard feature for all the Helios range of ladders)

### Various optional accessories available :

- Clam cleats kit for securing the ladder before climbing
- Rubber cushioned V-shaped pole grip
- > Automatic ladder stabiliser/leveller for working on uneven surfaces