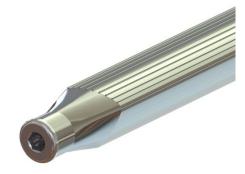

Non-slip rubber ladder feet

D-shaped aluminium rungs spaced at 250 mm, "ULTRA-GRIP" technology deeply serrated

> Wall wheels facilitate ladder push up and protect the fibreglass stiles (fitted as a standard feature for all the Helios range of ladders)