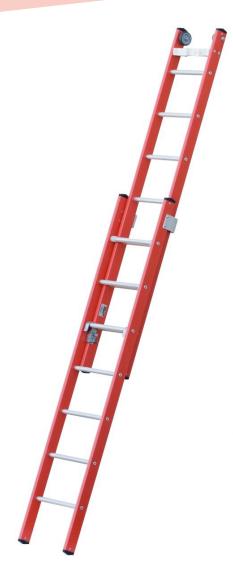

# PUSHUP DOUBLE SECTION LADDER

audinnov®

SAFETY FIRST

#### NON-CONDUCTIVE PUSHUP EXTENSION LADDER FOR LOW VOLTAGE LIVE WORKING

**EN 50-528 COMPLIANT** 

LOW- VOLTAGE LIVE WORKING <1000V A.C/1500 V D.C

| Product code | Lgth close | d Lgth extended                        | Weight | No of rungs |  |
|--------------|------------|----------------------------------------|--------|-------------|--|
|              |            |                                        |        |             |  |
|              |            | PUSHUP DOUBLE SECTION EXTENSION LADDER |        |             |  |
| 101120       | 2 m        | 3.25 m                                 | 12 kg  | 2 x 7       |  |
| 101121       | 2.5 m      | 4 m                                    | 15 kg  | 2 x 9       |  |
| 101122       | 3 m        | 5 m                                    | 17 kg  | 2 x 11      |  |