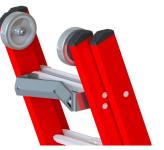

Non-slip rubber ladder feet

D-shaped aluminium rungs spaced at 250 mm, "ULTRA-GRIP" technology deeply serrated

> Wall wheels facilitate ladder push up and protect the fibreglass stiles (fitted as a standard feature for all the Helios range of ladders)