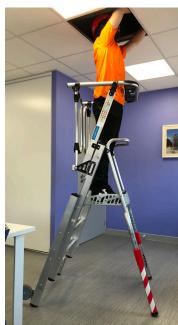

### THE + ULTRALIGHT

- → Highly-compact: optimally sized and designed to fit into small compact commercial vehicles
- → Lightweight with advanced features
- → Intuitive and user-friendly set-up as quick and easy as a step ladder
- → Lightweight and heavy duty anti-slip work platform
- → Swing safety gate for easy and secure access
- → Designed to fit easily through a standard door width of 800mm
- → Available with telescopic levellers adjustable in intervals of 30 mm (model RX NANO)
- → Easy work on stairs with the RX NANO

#### **SPECIFIC DEVELOPMENTS**

- → When folded, fits flat into small compact cars (Clio or Peugeot 208) or upright in small vans (Kangoo)
- → Optional 3-wheel stair climbing kit available
- → Remains upright when folded with no support