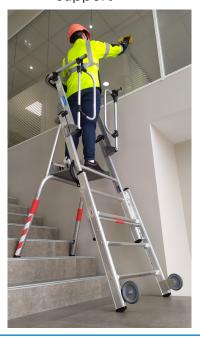

### THE + ULTRALIGHT

- → Highly-compact: optimally sized and designed to fit into small compact commercial vehicles
- → Lightweight with advanced features
- → Intuitive and user-friendly set-up as quick and easy as a step ladder
- → Lightweight and heavy duty anti-slip work platform
- → Swing safety gate for easy and secure access
- → Designed to fit easily through a standard door width of 800mm
- → Available with telescopic levellers adjustable in intervals of 30 mm (model RX NANO)
- → Easy work on stairs with the RX NANO