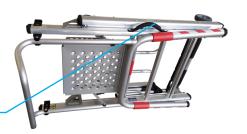

#### FOLDABLE LIGHT WEIGHT MOBILE PLATFORM

**COMPLIANT WITH EN 131.7** 

Integrated tool holder

Self closing swing safety gate

Reinforced swivel hinges

Ultralight® aluminium platform

Intuitive equipment locking

Ladder extention for level adjustment (RX NANO)

Integrated transport wheels

Multi-height telescopic legs (adjustable individually in intervals of 30 mm (RX NANO)

Integrated carrying handle

| Model                                       | Product<br>code | Nb of rungs | Weight | Platform<br>Height | Work height | Dimensions folded<br>L x W x H | Adjustment<br>range |
|---------------------------------------------|-----------------|-------------|--------|--------------------|-------------|--------------------------------|---------------------|
| FIXED HEIGHT MODELS                         |                 |             |        |                    |             |                                |                     |
| RX 3                                        | 00302333        | 3           | 14 kg  | 0.64 m             | 2.64 m      | 1.30x0.72x0.35x0.54 m          | N/A                 |
| RX 4                                        | 00302334        | 4           | 15 kg  | 0.85 m             | 2.85 m      | 1.60x0.74x0.35x0.54 m          | N/A                 |
| ADJUSTABLE HEIGHT WITH TELESCOPIC LEVELLERS |                 |             |        |                    |             |                                |                     |
| RX NANO                                     | 00302330        | 3-4         | 19 kg  | 0.64/0.85 m        | 2.64/2.85 m | 1.30x0.72x0.35x0.54m           | 0 to 200 mm         |