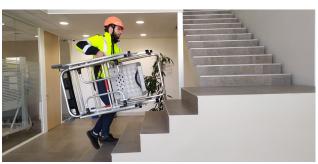

### THE + ULTRALIGHT

- → Highly-compact: optimally sized and designed to fit into small compact commercial vehicles
- → Lightweight with advanced features
- → Intuitive and user-friendly set-up as quick and easy as a step ladder
- → Lightweight and heavy duty anti-slip work platform
- → Swing safety gate for easy and secure access
- → Designed to fit easily through a standard door width of 800mm
- → Available with telescopic levellers adjustable in intervals of 30 mm (model RX NANO)
- → Easy work on stairs with the RX NANO

#### **SPECIFIC DEVELOPMENTS**

- → When folded, fits flat into small compact cars (Clio or Peugeot 208) or upright in small vans (Kangoo)
- → Optional 3-wheel stair climbing kit available
- → Remains upright when folded with no support