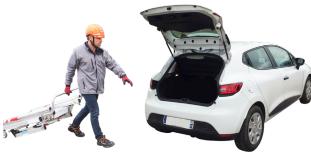

#### **SPECIFIC DEVELOPMENTS**

- → When folded, fits flat into small compact cars (Clio or Peugeot 208) or upright in small vans (Kangoo)
- → Optional 3-wheel stair climbing kit available
- → Remains upright when folded with no support