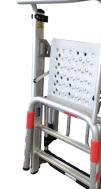

#### FOLDABLE LIGHT WEIGHT MOBILE PLATFORM

**COMPLIANT WITH EN 131.7** 

Integrated tool holder

Self closing swing safety gate

Reinforced swivel hinges

Ultralight® aluminium platform

Intuitive equipment locking

Ladder extention for level adjustment (RX NANO)

Integrated transport wheels

Multi-height telescopic legs (adjustable individually in intervals of 30 mm (RX NANO)

Integrated carrying handle

| Model                                       | Product<br>code | Nb of rungs | Weight | Platform<br>Height | Work height | Dimensions folded<br>L x W x H | Adjustment<br>range |
|---------------------------------------------|-----------------|-------------|--------|--------------------|-------------|--------------------------------|---------------------|
| FIXED HEIGHT MODELS                         |                 |             |        |                    |             |                                |                     |
| RX 3                                        | 00302333        | 3           | 14 kg  | 0.64 m             | 2.64 m      | 1.30x0.72x0.35x0.54 m          | N/A                 |
| RX 4                                        | 00302334        | 4           | 15 kg  | 0.85 m             | 2.85 m      | 1.60x0.74x0.35x0.54 m          | N/A                 |
| ADJUSTABLE HEIGHT WITH TELESCOPIC LEVELLERS |                 |             |        |                    |             |                                |                     |
| RX NANO                                     | 00302330        | 3-4         | 19 kg  | 0.64/0.85 m        | 2.64/2.85 m | 1.30x0.72x0.35x0.54m           | 0 to 200 mm         |