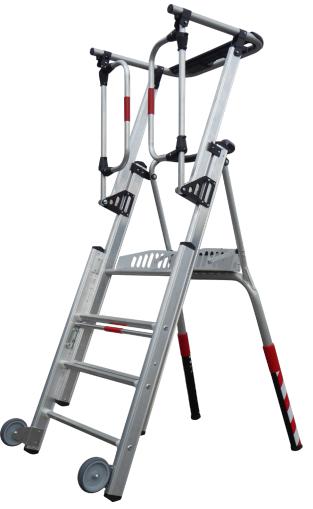

#### FOLDABLE LIGHT WEIGHT MOBILE PLATFORM

**COMPLIANT WITH EN 131.7** 

Integrated tool holder

Self closing swing safety gate

Reinforced swivel hinges

Ultralight® aluminium platform

Intuitive equipment locking

Ladder extention for level adjustment (RX NANO)

Integrated transport wheels

Multi-height telescopic legs (adjustable individually in intervals of 30 mm (RX NANO)

Integrated carrying handle

| Model                                       | Product<br>code | Nb of rungs | Weight | Platform<br>Height | Work height | Dimensions folded<br>L x W x H | Adjustment<br>range |
|---------------------------------------------|-----------------|-------------|--------|--------------------|-------------|--------------------------------|---------------------|
| FIXED HEIGHT MODELS                         |                 |             |        |                    |             |                                |                     |
| RX 3                                        | 00302333        | 3           | 14 kg  | 0.64 m             | 2.64 m      | 1.30x0.72x0.35x0.54 m          | N/A                 |
| RX 4                                        | 00302334        | 4           | 15 kg  | 0.85 m             | 2.85 m      | 1.60x0.74x0.35x0.54 m          | N/A                 |
| ADJUSTABLE HEIGHT WITH TELESCOPIC LEVELLERS |                 |             |        |                    |             |                                |                     |
| RX NANO                                     | 00302330        | 3-4         | 19 kg  | 0.64/0.85 m        | 2.64/2.85 m | 1.30x0.72x0.35x0.54m           | 0 to 200 mm         |