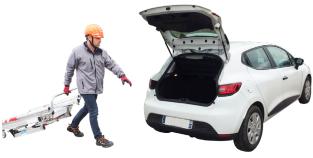

#### SPECIFIC DEVELOPMENTS

- → When folded, fits flat into small compact cars (Clio or Peugeot 208) or upright in small vans (Kangoo)
- → Optional 3-wheel stair climbing kit available
- → Remains upright when folded with no support