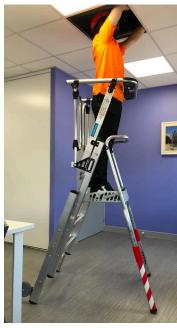

### THE + ULTRALIGHT

- → Highly-compact: optimally sized and designed to fit into small compact commercial vehicles
- → Lightweight with advanced features
- → Intuitive and user-friendly set-up as quick and easy as a step ladder
- → Lightweight and heavy duty anti-slip work platform
- → Swing safety gate for easy and secure access
- → Designed to fit easily through a standard door width of 800mm
- → Available with telescopic levellers adjustable in intervals of 30 mm (model RX NANO)
- → Easy work on stairs with the RX NANO

#### SPECIFIC DEVELOPMENTS

- → When folded, fits flat into small compact cars (Clio or Peugeot 208) or upright in small vans (Kangoo)
- → Optional 3-wheel stair climbing kit available
- → Remains upright when folded with no support