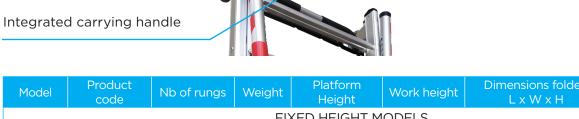

Ladder extention for level adjustment (RX NANO)

Integrated transport wheels

Multi-height telescopic legs (adjustable individually in intervals of 30 mm (RX NANO)

| Model                                       | Product<br>code | Nb of rungs | Weight  | Platform<br>Height | Work height | Dimensions folded<br>L x W x H | Adjustment<br>range |
|---------------------------------------------|-----------------|-------------|---------|--------------------|-------------|--------------------------------|---------------------|
| FIXED HEIGHT MODELS                         |                 |             |         |                    |             |                                |                     |
| RX 3                                        | 00302333        | 3           | 14.5 kg | 0.64 m             | 2.64 m      | 1.30x0.72x0.35x0.54 m          | N/A                 |
| RX 4                                        | 00302334        | 4           | 15 kg   | 0.85 m             | 2.85 m      | 1.60x0.74x0.35x0.54 m          | N/A                 |
| ADJUSTABLE HEIGHT WITH TELESCOPIC LEVELLERS |                 |             |         |                    |             |                                |                     |
| RX NANO                                     | 00302330        | 3-4         | 19 kg   | 0.64/0.85 m        | 2.64/2.85 m | 1.30x0.72x0.35x0.54m           | 0 to 200 mm         |