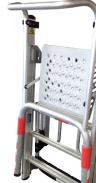

#### FOLDABLE LIGHT WEIGHT MOBILE PLATFORM

**COMPLIANT WITH EN 131.7** 

Integrated tool holder

Self closing swing safety gate

Reinforced swivel hinges

Ultralight® aluminium platform

Intuitive equipment locking

Ladder extention for level adjustment (RX NANO)

Integrated transport wheels

Multi-height telescopic legs (adjustable individually in intervals of 30 mm (RX NANO)

| Model                                       | Product<br>code | Nb of rungs | Weight  | Platform<br>Height | Work height | Dimensions folded<br>L x W x H | Adjustment<br>range |
|---------------------------------------------|-----------------|-------------|---------|--------------------|-------------|--------------------------------|---------------------|
| FIXED HEIGHT MODELS                         |                 |             |         |                    |             |                                |                     |
| RX 3                                        | 00302333        | 3           | 14.5 kg | 0.64 m             | 2.64 m      | 1.30x0.72x0.35x0.54 m          | N/A                 |
| RX 4                                        | 00302334        | 4           | 15 kg   | 0.85 m             | 2.85 m      | 1.60x0.74x0.35x0.54 m          | N/A                 |
| ADJUSTABLE HEIGHT WITH TELESCOPIC LEVELLERS |                 |             |         |                    |             |                                |                     |
| RX NANO                                     | 00302330        | 3-4         | 19 kg   | 0.64/0.85 m        | 2.64/2.85 m | 1.30x0.72x0.35x0.54m           | 0 to 200 mm         |