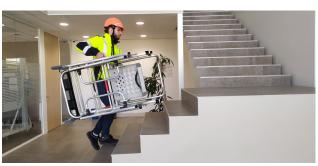

#### SPECIFIC DEVELOPMENTS

- → When folded, fits flat into small compact cars (Clio or Peugeot 208) or upright in small vans (Kangoo)
- → Optional 3-wheel stair climbing kit available
- → Remains upright when folded with no support