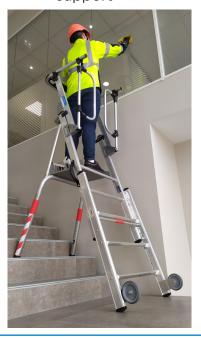

### THE + ULTRALIGHT

- → Highly-compact: optimally sized and designed to fit into small compact commercial vehicles
- → Lightweight with advanced features
- → Intuitive and user-friendly set-up as quick and easy as a step ladder
- → Lightweight and heavy duty anti-slip work platform
- → Swing safety gate for easy and secure access
- → Designed to fit easily through a standard door width of 800mm
- → Available with telescopic levellers adjustable in intervals of 30 mm (model RX NANO)
- → Easy work on stairs with the RX NANO