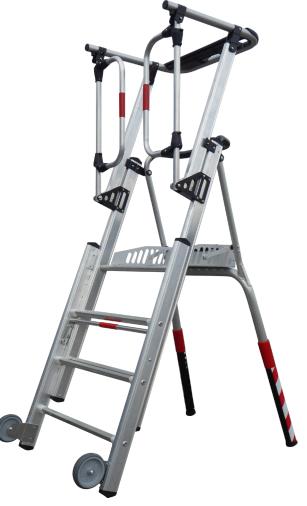

#### FOLDABLE LIGHT WEIGHT MOBILE PLATFORM

**COMPLIANT WITH EN 131.7** 

Integrated tool holder

Self closing swing safety gate

Reinforced swivel hinges

Ultralight® aluminium platform

Intuitive equipment locking

Ladder extention for level adjustment (RX NANO)

Integrated transport wheels

Multi-height telescopic legs (adjustable individually in intervals of 30 mm (RX NANO)

| Model                                       | Product<br>code | Nb of rungs | Weight  | Platform<br>Height | Work height | Dimensions folded<br>L x W x H | Adjustment<br>range |
|---------------------------------------------|-----------------|-------------|---------|--------------------|-------------|--------------------------------|---------------------|
| FIXED HEIGHT MODELS                         |                 |             |         |                    |             |                                |                     |
| RX 3                                        | 00302333        | 3           | 14.5 kg | 0.64 m             | 2.64 m      | 1.30x0.72x0.35x0.54 m          | N/A                 |
| RX 4                                        | 00302334        | 4           | 15 kg   | 0.85 m             | 2.85 m      | 1.60x0.74x0.35x0.54 m          | N/A                 |
| ADJUSTABLE HEIGHT WITH TELESCOPIC LEVELLERS |                 |             |         |                    |             |                                |                     |
| RX NANO                                     | 00302330        | 3-4         | 19 kg   | 0.64/0.85 m        | 2.64/2.85 m | 1.30x0.72x0.35x0.54m           | 0 to 200 mm         |